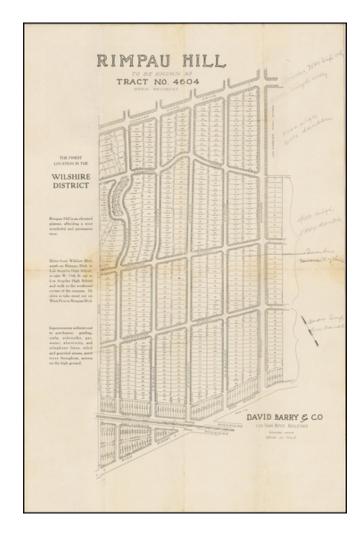

## **Description:**

Detailed map of the Dockweiler neighborhood in the Wilshire District of Los Angeles.

Shows the area between San Vicente Blvd and Country Club (Olympic Blvd), with Rimpaul Boulevard at the East side of the map.