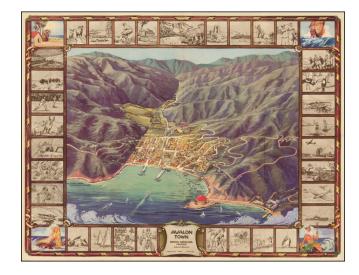

## **Avalon Town Santa Catalina Island California**

**Stock#:** 48283 **Map Maker:** L.C.B. Co.

Date: 1948Place: n.p.Color: ColorCondition: VG+

**Size:** 22 x 16.5 inches

Price: SOLD

## **Description:**

Decorative birdseye view of the town of Avalon on Santa Catalina Island, off the coast of Southern California.

Includes a striking birdseye view of the town, Casino, harbor and vicinity, showing streets, buildings, piers and a host of other details. The view is ringed by 36 vignettes showing various local and fictional scenes. On the back is a large map of the Island and a directory for Avalon Town.

One of the few large format views of Avalon.

Original artwork by Wren Lister.