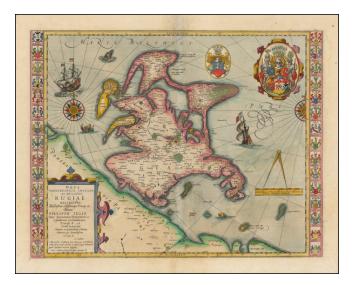

## Nova Famigerabilis Insulae Ac Ducatus Rugiae Descriptio Illustrissimo Celsissimoque Prinicip ac Dominio Philippo Iulio . . .

- Stock#:48260Map Maker:Jansson
- Date:1630 circaPlace:AmsterdamColor:Hand ColoredCondition:VGSize:19 x 15 inches

## **Description**:

Striking full color example of this decorative map, including 2 compass roses, sailing ships, sea mosnters and massive coat of arms, plus smaller coat of arms along both side borders, filled with coat of arms of the island's leading families.

Usual plate crack next to title cartouche.