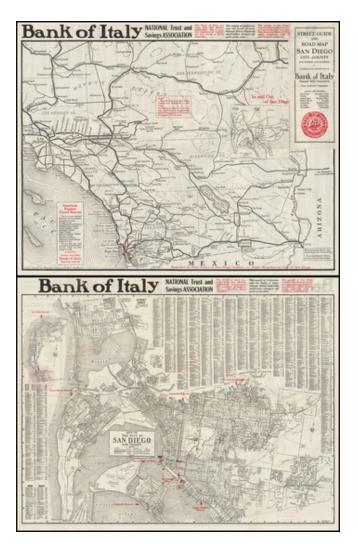

#### **Description:**

Detailed map of Southern California on one side and plan of San Diego on the verso.

The top map treats Southern California from Tehachapi and Needles to the Mexican Border, focusing on towns, roads and the locations of the Bank of Italy.

The lower map focuses on the City of San Diego, with an inset map of La Jolla at the top left.