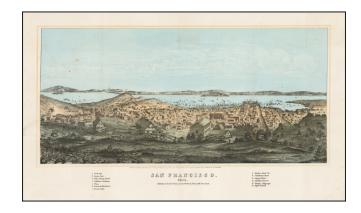

## **Description:**

Fine early view of San Francisco, looking out over the City from the West towards Yerba Buena Island.

Published only six years after the beginning of the Gold Rush in 1849, the view shows the boom town and remarkable growth of the City. Though by this time San Francisco was a bustling, robust settlement, it was still quite a small community, with the buildings merging rapidly into the rural surrounding hills.