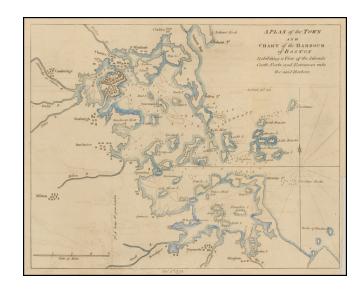

## A Plan of the Town and Chart of the Harbour of Boston Exhibiting a View of the Islands Castle Forts and Entrances into said Harbour

**Stock#:** 48167

Map Maker: Gentleman's Magazine

Date: 1775
Place: London

## **Description:**

Detailed plan of Boston Harbor and environs, from Hingham to Chelsea.

The map is dated February 1st, 1775.