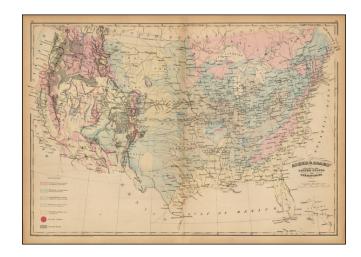

## **Description:**

Striking geological map of the United States exhibiting geological regions including Eozoic, Paleozoic, Carboniferous, Mesozoic, Cenozoic, and volcanic regions.