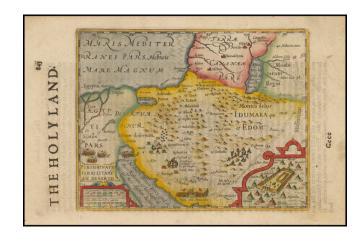

## Peregrinatio Israelitaru In Deserto

**Stock#:** 48105 **Map Maker:** Hondius

Date: 1625 circa Place: London

**Color:** Hand Colored

**Condition:** VG+

**Size:** 8 x 6 inches

**Price:** SOLD

## **Description:**

Decorative map of the Holy Land, showing the travels of the Israelites though the Desert, let by Moses, on a year by year basis.

From an English edition of the Mercator-Hondius Atlas Minor, with English text on the verso.