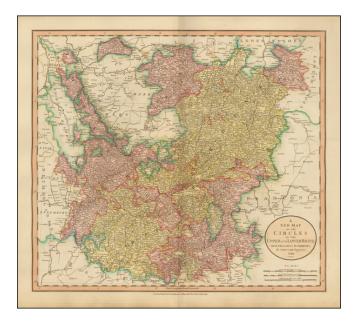

## A New Map of the Circles of the Upper and Lower Rhine... 1799.

| Stock#:<br>Map Maker: | 48003<br>Cary    |
|-----------------------|------------------|
| Date:                 | 1799             |
| Place:                | London           |
| Color:                | Hand Colored     |
| <b>Condition:</b>     | VG+              |
| Size:                 | 20.5 x 18 inches |
| Price:                | SOLD             |

## **Description:**

Detailed map of the German Empire at the end of the 18th Century.

The map extends from the Baltic and the Gulf of Dantzig in the northeast to the Low Countries in the northwest and from the Republic of Venice in the Southwest to Belgrade in the Southeast.