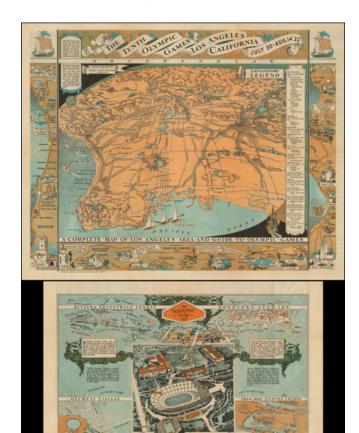

## A Complete Map of Los Angeles Area and Guide To Olympic Games

**Stock#:** 47916 **Map Maker:** Atwood

**Date:** 1932

**Place:** Los Angeles

**Color:** Color **Condition:** VG+

**Size:** 22 x 17 inches

Price: SOLD

## **Description:**

Highly detailed pictographic map, depicting Los Angeles, with a number of maps around the outer portion of the map illustrating various coastal and inland routes.

The verso of the map extends from Riviera Country Club and USC and the Coliseum to City Hall, with smaller maps showing the Olympic Village and Rowing Course.

A magnificent decorative production.