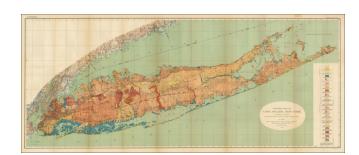

## **Description:**

Scarce map of Long Island, published by the US Geological Survey.

Large scale map of the island with relief by contours, all roads and railroads, and showing the growth of development from the western to the eastern parts of the island.

This version of the map is color coded to show the different types of soils, etc.