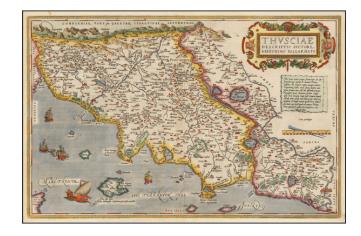

## [Tuscany] Thusciae Descriptio Autotore Hieronimo Bellarmato

**Stock#:** 47839 **Map Maker:** Ortelius

Date: 1584
Place: Antwerp
Color: Hand Colored

**Condition:** VG+

**Size:** 19.5 x 13 inches

**Price:** SOLD

### Ortelius' Map of Tuscany

Decorative and detailed map of Tuscany, from Ortelius' *Theatrum Orbis Terrarum*, the first modern atlas of the world.

The map is based upon the regional map of Giralomo Bellarmati. Includes an ornate cartouche and a number of sailing vessels. Centered on Florence, with Rome in the lower right corner.