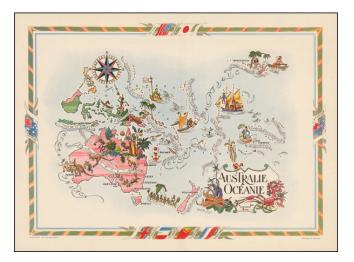

## Barry Lawrence Ruderman Antique Maps Inc.

7407 La Jolla Boulevard La Jolla, CA 92037

www.raremaps.com

(858) 551-8500 blr@raremaps.com

Australie & Oceanie

| Stock#:<br>Map Maker: | 47828<br>Liozu |
|-----------------------|----------------|
| Date:                 | 1951           |
| Place:                | Paris          |
| Color:                | Color          |
| <b>Condition:</b>     | VG+            |
| Size:                 | 19 x 14 inches |
| Price:                | SOLD           |

## **Description:**

Decorative map of Australia, the Philippines, New Guinea, New Zealand and the South Pacific, published by Jacques Lizou.

Lizou published a number of maps in this style in 1951, including maps of the French provinces, etc.