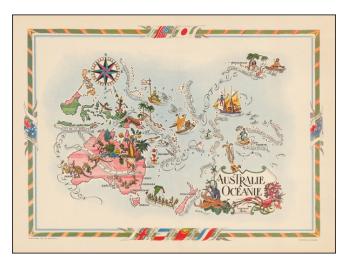

## Barry Lawrence Ruderman Antique Maps Inc.

7407 La Jolla Boulevard La Jolla, CA 92037

www.raremaps.com

(858) 551-8500 blr@raremaps.com

Australie & Oceanie

| Stock#:<br>Map Maker: | 47827<br>Liozu |
|-----------------------|----------------|
| Date:                 | 1951<br>Decis  |
| Place:<br>Color:      | Paris<br>Color |
| Condition:            | VG+            |
| Size:                 | 19 x 14 inches |
| Price:                | SOLD           |

## **Description:**

Decorative map of Australia, the Philippines, New Guinea, New Zealand and the South Pacific, published by Jacques Lizou.

Lizou published a number of maps in this style in 1951, including maps of the French provinces, etc.