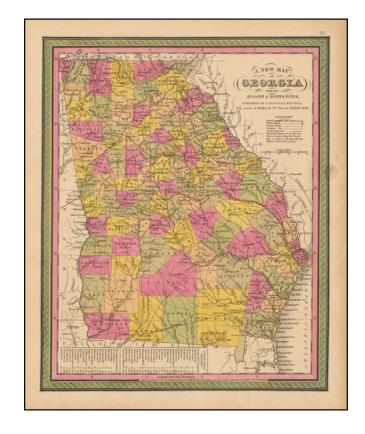

## A New Map Of Georgia with its Roads & Distances . . . 1847

Stock#: 47808 Map Maker: Mitchell

**Date:** 1847

Place: Philadelphia Colored Hand Colored

**Condition:** VG

**Size:** 12 x 15 inches

**Price:** SOLD

## **Description:**

Nice example of Samuel August Mitchell's map of Georgia, from Mitchell's New Universal Atlas.

The map is hand colored by counties, and shows roads, canals, steamship routes and a host of other details.