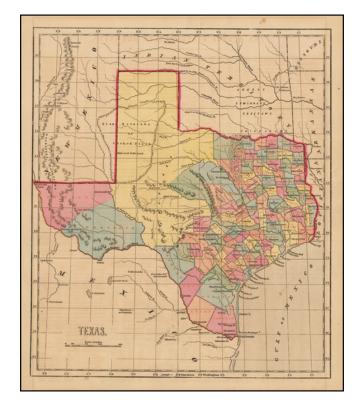

## **Texas**

**Stock#:** 47803 **Map Maker:** Morse

Date: 1856Place: New YorkColor: Condition: VG

**Size:** 14 x 12 inches

Price: SOLD

## **Description:**

Scarce early map of Texas, colored by counties, from Morse's rare *General Atlas of the World*.

The map includes many early county configurations in the West. The map employs the cerographic printing process, invented by the Morse family and described by David Woodward in *The All American Map*.