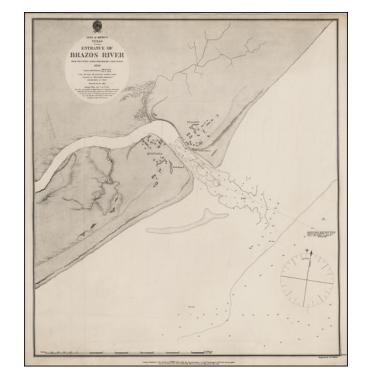

## [Texas] Entrance of Brazos River From The United States Preliminary Coast Survey 1858

**Stock#:** 47797

Map Maker: British Admiralty

Date: 1861Place: LondonColor: Uncolored

**Condition:** VG

**Size:** 17.5 x 19 inches

## **Description:**

Rare British Admiralty Sea Chart of the Mouth of the Brazos River, first surveyed by the US Coast Survey in 1858.

The mouth of the river includes the towns of Velasco and Quintana, including an Observation Station and Pilots Range and extensive soundings.