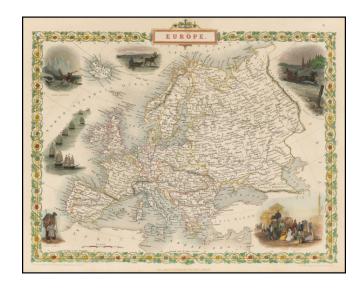

## **Europe**

**Stock#:** 47783 **Map Maker:** Tallis

Date: 1851 Place: London

**Color:** Hand Colored

**Condition:** VG+

**Size:**  $13 \times 9.5$  inches

**Price:** SOLD

## **Description:**

Gorgeous full color example, with vignettes showing slave market, seal hunting, Lapland travellers, Arabs and camels.

Beautiful decorative border with remarkable color. Engraved for R. Montgomery Martin's *Illustrated Atlas*.

Tallis was one of the last great decorative map makers. His maps are prized for the wonderful vignettes of indigenous scenes, people, etc.