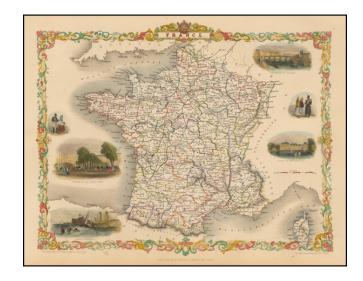

## **Description:**

Decorative map of France with vignettes showing the Bridge of Toulouse, Palace of Fontainebleau, Garden of the Palais Royale, Harbor at Calais and two setgs of costumes.

Includes Corsica.

Engraved for R. Montgomery Martin's *Illustrated Atlas*. Tallis was one of the last great decorative map makers.

His maps are prized for the wonderful vignettes of indigenous scenes, people, etc.