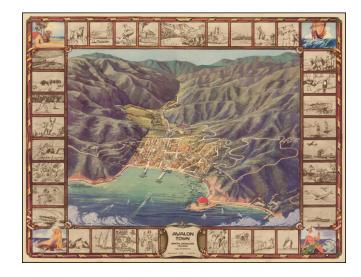

## **Description:**

Decorative birdseye view of the town of Avalon on Santa Catalina Island, off the coast of Southern California.

Includes a striking birdseye view of the town, Casino, harbor and vicinity, showing streets, buildings, piers and a host of other details. The view is ringed by 36 vignettes showing various local and fictional scenes. On the back is a large map of the Island and a directory for Avalon Town. One of the few large format views of Avalon. Very decorative. Original artwork by Wren Lister.