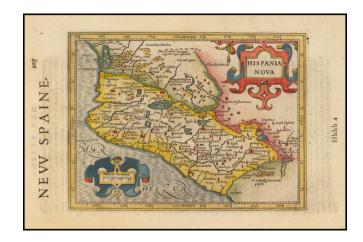

## Hispania Nova

**Stock#:** 47607

Map Maker: Hondius / Purchas

Date: 1625 Place: London

**Color:** Hand Colored

**Condition:** VG+

**Size:** 8 x 6 inches

**Price:** SOLD

## **Description:**

Classical map of Mexico from Tilapa to Catalutla and inland to Mexico City and Tecalco. Includes two cartouches.

From the 1625-26 edition of *Purchas His Pilgrims*, one of the seminal early 17th Century English Language travel works.