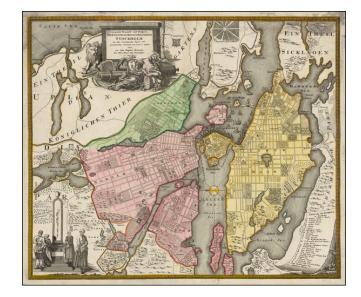

## Accurater Grundriss und Prospect Der Kon Schwed Reischs u Hauptstadt Stockholm . .

**Stock#:** 47535 **Map Maker:** Homann

Date: 1720 circaPlace: NurembergColor: Hand Colored

**Condition:** VG

**Size:** 22.5 x 19.5 inches

## **Description:**

Detailed plan of Stockholm, by one of the leading German map makers of the early part of the 18th Century.

Includes an elaborate plan, 2 cartouches and a key showing 28 places.