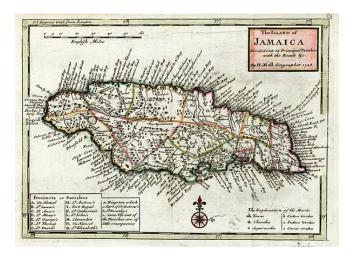

## The Island of Jamaica Divided into its Principal Parishes with the Roads &c.....1728

| Stock#:    | 4753          |
|------------|---------------|
| Map Maker: | Moll          |
| Date:      | 1728          |
| Place:     | London        |
| Color:     | Hand Colored  |
| Condition: | VG            |
| Size:      | 11 x 8 inches |
| Price:     | SOLD          |

## **Description:**

Excellent English map of Jamaica, with a key to the precincts and parishes and showing towns, plantations, churches, bays, coves and a host of other details.