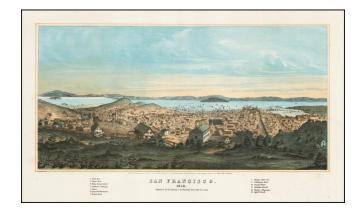

## San Francisco, 1852.

**Stock#:** 47529 **Map Maker:** Bill

Date: 1854Place: New YorkColor: Condition: VG

**Size:**  $16 \times 9$  inches

Price: SOLD

## **Description:**

Fine early view of San Francisco, looking out over the City from the West towards Yerba Buena Island.

Published only 5 years after the beginning of the Gold Rush in 1849, the view shows the boom town and remarkable growth of the City. Though by this time San Francisco was a bustling, robust settlement, it was still quite a small community, with the buildings merging rapidly into the rural surrounding hills.