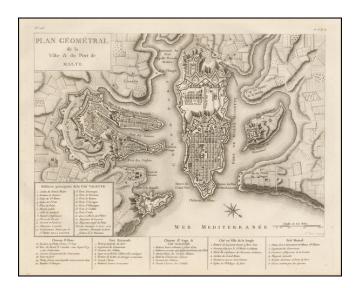

## **Description:**

Scarce map of Valletta, engraved by Varin and published by Saint Non.

A fine plan of the city and port of Valletta and its surrounding countryside, with numbered keys to 30 sites and monuments in the city of Valletta and the fort of St. Elmo, seven sites in Fort Riccazoli, six sites in the "Chateau St. Ange and Cite Victorieuse," and six sites each in the "Ville de Sengle" and "Fort Manoel."