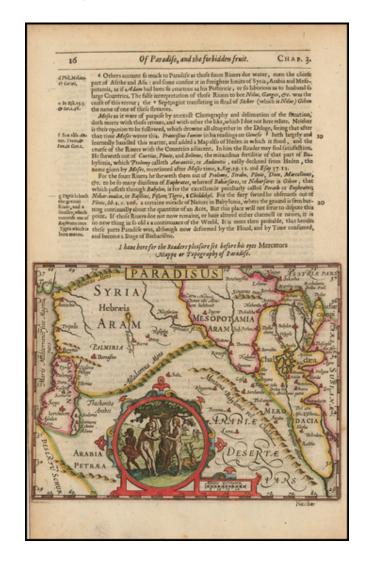

## Paradisus [Garden of Eden Vignette]

**Stock#:** 47495

Map Maker: Hondius / Purchas

Date: 1625 Place: London

**Color:** Hand Colored

**Condition:** VG+

**Size:**  $7.5 \times 6$  inches

**Price:** SOLD

## **Description:**

Striking map of the region bounded by the Holy Land. Syria, Mesopotamia, Chaldea and part of Arabia.

Includes English text on both sides. From the 1625-26 edition of Purchas His Pilgrims, one of the seminal early 17th Century English Language travel works. On a 13 x 9 inch sheet with English text, front and back.