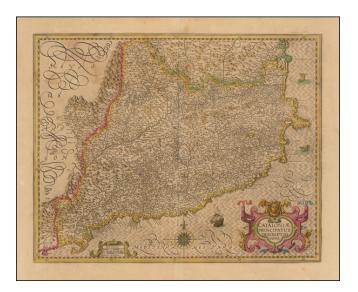

## **Description**:

Nice old colored example of Hondius' map of Catalonia, from an early edition of the Mercator-Hondius Atlas.

The map reflects a fine dark impression, from an early edition of the atlas. The map is highly detailed, identifying cities, rivers, mountains, castles, ports and other features.

Two sea monsters are shown in the upper right corner, along with a sailing ship, compass rose and decorative cartouche.

**Detailed Condition:** Old Color