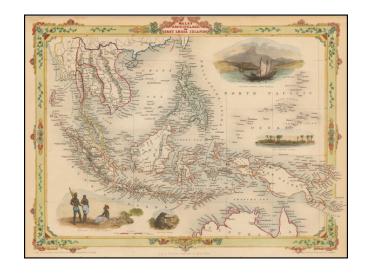

## **Description:**

Striking full color example of this marvelous map of Southeast Asia and the Philippines.

The map includes decorative vignettes of Victoria Mount, New Guinea, Natives of New Guinea and scenes near Sarawak, Borneo.

Engraved for *R. Montgomery Martin's Illustrated Atlas*. Tallis was one of the last great decorative map makers.

His maps are prized for the wonderful vignettes of indigenous scenes, people, etc.