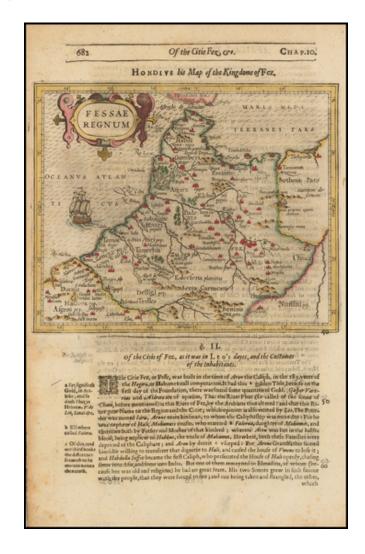

## **Description:**

Detailed map of Morocco, Algeria, etc., exending south to Beninia and Nussini.

Includes sailing ship and cartouche. From the 1625-26 edition of Purchas His Pilgrims, one of the seminal early 17th Century English Language travel works. On a  $13 \times 9$  inch sheet with English text, front and back.