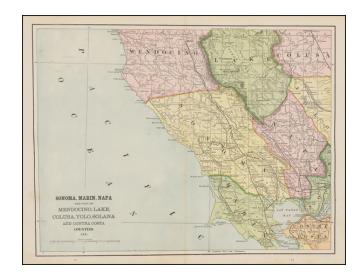

## Sonoma, Marin, Napa and Part of Mendocino, Lake, Colusa, Yolo, Solana and Contra Costa Counties. Cal.

**Stock#:** 47366

Map Maker: Rand McNally & Company

Date: 1884Place: ChicagoColor: Condition: VG+

**Size:** 13 x 17 inches

## **Description:**

Colorful and detailed map north of the Bay Area, including counties and county seats.

The map provides good detail of the local railroads, labelling them and listing the stops.