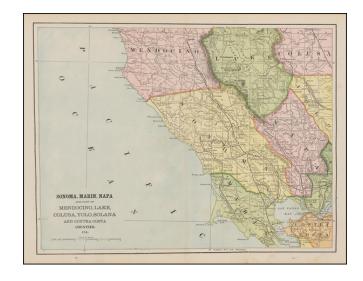

## Sonoma, Marin, Napa and Part of Mendocino, Lake, Colusa, Yolo, Solana and Contra Costa Counties. Cal.

**Stock#:** 47365

Map Maker: Rand McNally & Company

Date: 1884Place: ChicagoColor: Condition: VG+

**Size:** 13 x 17 inches

## **Description:**

Colorful and detailed map north of the Bay Area, including counties and county seats.

The map provides good detail of the local railroads, labelling them and listing the stops.