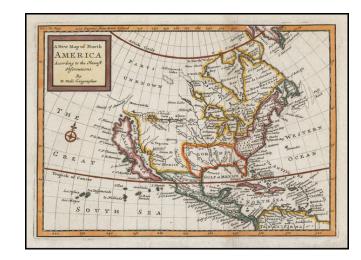

## A New Map of North America. According to the Newest Observations [California as an Island]

**Stock#:** 47349 **Map Maker:** Moll

Date: 1708 circa
Place: London
Color: Hand Colored

**Condition:** VG+

**Size:**  $10 \times 7$  inches

## **Description:**

Handsome example of Moll's miniature map of North America.

California is shown as an Island. The map features a curious depiction of the Florida coastline. The Mississippi is west of its correct location. Lahontan's Long River is shown, along with the Straits of Annian and Quivira.