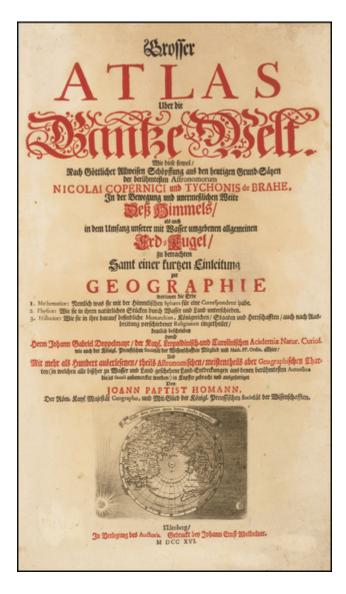

#### A scarce Homann Title Page

Decorative title page and contents page from JB Homann's Grosser Atlas . . . .

Includes a map of the Northern Hemisphere, with California as an island.