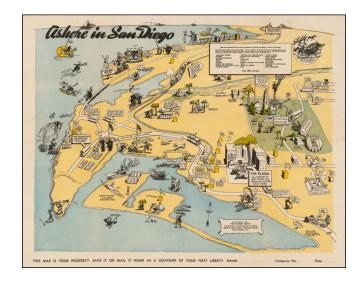

## **Description:**

Lively pictorial map of San Diego, prepared for soldiers on leave from the Naval Training Center during WWII.

The map extends north to La Jolla, showing the USO facility at 7776 Eads Avenue, and East Balboa Park.

The map is centered on Lindergh field and focuses on the attractions, military installations and USO centers around San Diego. The roller coaster and carosel at the Plunge in Mission Beach are shown quite prominently, along with the Zoo, Balboa Stadium and the Coliseum located at 15th and E Street.