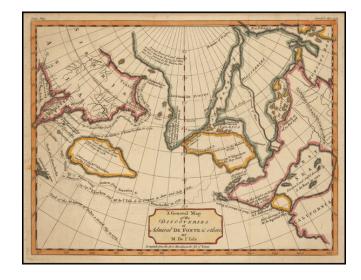

## A General Map of the Discoveries of Admiral De Fonte & others, By M. De l'Isle

**Stock#:** 47156

Map Maker: Gentleman's Magazine

Date: 1754 Place: London

**Color:** Hand Colored

**Condition:** VG+

**Size:**  $10 \times 7.5$  inches

## **Description:**

One of the earliest maps illustrating the Sea of the West and the various other cartographical misconceptions associated with De Fonte.

Includes tracks and notes from the voyages of Bernarda, Tchirikow, de Aguilar, de Fuca, Behring, and various discoveries and dates referenced only as Russian. An essential map for Northwest Passage and Mer de l'Oest collections.