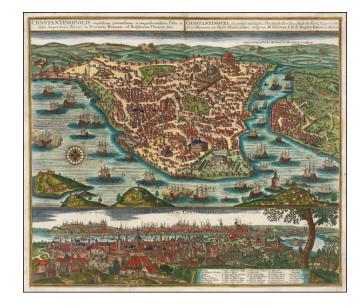

## [ Istanbul ] Constantinopolis amplissima, potentissima, et magnificentissima Urbs et sedes Imperatoris Turcici in Provincia Romania ad Bosphorum Thraciae sita . . .

**Stock#:** 47135 **Map Maker:** Seutter

## **Description:**

Striking plan of Istanbul, with the Bosphorus in the foreground..

The plan includes a large detailed view of the City at the bottom, with a key locating 30 landmarks.

Fine old color example of Seutter's city plan and local views. Seutter engraved views of a number of the major European cities during the early 18th Century, which were added to his composite atlases.