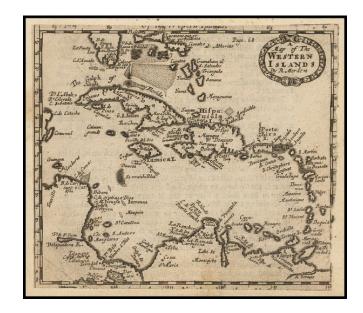

## A Map of the Western Islands

Stock#: 47063 Map Maker: Morden

Date: 1693
Place: London
Color: Uncolored

**Condition:** VG+

**Size:** 5 x 5 inches

Price: SOLD

## **Description:**

Rare early English map of the West Indies and the southern part of Florida and the Bahamas.

Lots of early palce names. One of the earliest English maps of the region.

The map first appeared in Robert Morden's Atlas Terrestris in 1693.