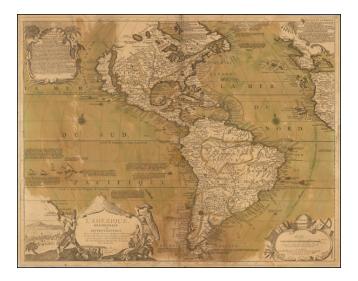

## L'Amerique Meridionale, et Septentrionale Dressee selon les dernieres Relations et suivant les Nouvelles Decouvertes . . . 1726

- Stock#:47008Map Maker:de Fer / Bernard
- Date:1726Place:ParisColor:Hand ColoredCondition:VGSize:VG

## **Description:**

Rare map of America, showing California as and island, originally published by Nicholas De Fer in 1699.

This is the 4th state of the map and the first to bear the imprint of J.F. Bernard.

The map is scarce on the market. We note only a single example at auction since 1999.