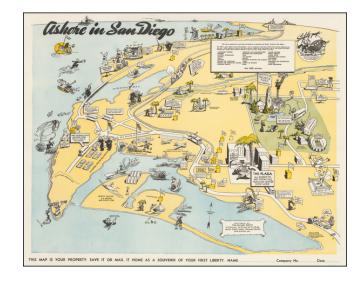

## **Description:**

Lively pictorial map of San Diego, prepared for soldiers on leave from the Naval Training Center during WWII.

The map extends north to La Jolla, showing the USO facility at 7776 Eads Avenue, and East Balboa Park.

The map is centered on Lindergh field and focuses on the attractions, military installations and USO centers around San Diego. The roller coaster and carosel at the Plunge in Mission Beach are shown quite prominently, along with the Zoo, Balboa Stadium and the Coliseum located at 15th and E Street.