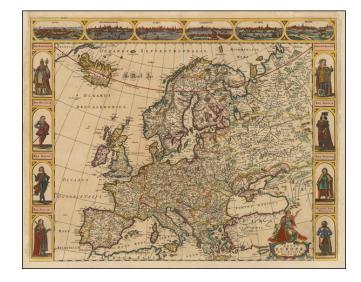

## Nova Europae Descriptio . . .

**Stock#:** 46779 **Map Maker:** De Wit

Date: 1660 circaPlace: AmsterdamColor: Hand Colored

**Condition:** VG

**Size:** 22 x 18 inches

**Price:** SOLD

## **Description:**

Decorative carte-a-figures map of Europe, published by Frederick De Wit.

The map includes the cities of Rome, Amsterdam, Paris, London, Seville and Prague across the top, and decorative costumed figures of Europeans at the side borders.