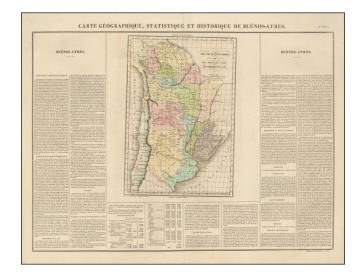

## Carte Geographique, Statistique et Historique De Buenos-Ayres.

**Stock#:** 46726 **Map Maker:** Buchon

**Date:** 1825 **Place:** Paris

Color: Hand Colored

**Condition:** VG+

**Size:** 24 x 18.5 inches

**Price:** SOLD

## **Description:**

Nice example of the Buchon's map of Argentina, published in Paris in 1825.

The map is divided by regions.

The map is exceptionally detailed, with Forts, Towns, Villages, Mountains, Rivers, etc.

Overall plate size is 24 x 17 inches, surrounded by text describing the state, its population, governors, religion, education, commerce, climate topography and other details.