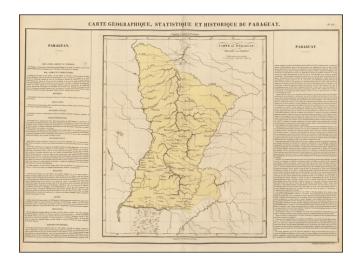

## **Description:**

Nice example of the Buchon's map of Paraguay, published in Paris in 1825.

The map is divided by regions.

The map is exceptionally detailed, with Forts, Towns, Villages, Mountains, Rivers, etc.

Overall plate size is  $24 \ge 17$  inches, surrounded by text describing the state, its population, governors, religion, education, commerce, climate topography and other details.

**Detailed Condition:**