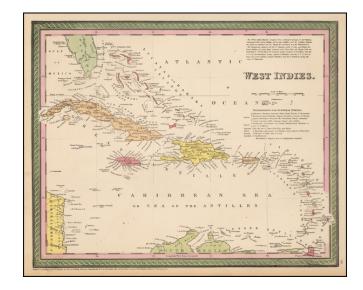

## **West Indies**

**Stock#:** 46695

Map Maker: Thomas, Cowperthwait & Co.

**Date:** 1850

Place: Philadelphia Color: Hand Colored

**Condition:** VG+

**Size:** 14.5 x 12 inches

**Price:** SOLD

## **Description:**

Detailed and attactive map of the southern portion of Florida and the Caribbean from the *Universal Atlas*.

The map shows the various European Powers possessions, including Spanish, British, French, Dutch, Danish and Swedish, along with substantial detail and other explanatory notes.