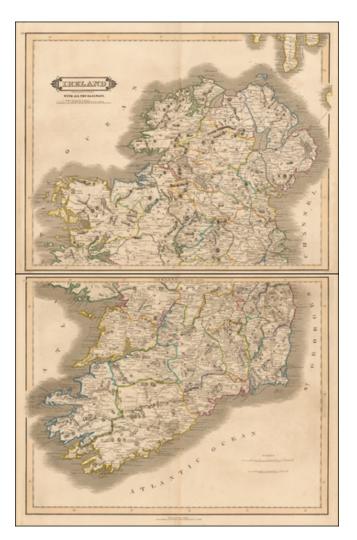

## Barry Lawrence Ruderman Antique Maps Inc.

7407 La Jolla Boulevard La Jolla, CA 92037 www.raremaps.com

(858) 551-8500 blr@raremaps.com

**Ireland With All The Railways** 

| Stock#:           | 46693                 |
|-------------------|-----------------------|
| Map Maker:        | Lizars                |
| Date:             | 1840                  |
| Place:            | Edinburgh             |
| Color:            | Hand Colored          |
| <b>Condition:</b> | VG                    |
| Size:             | 20 x 16 inches (each) |
| Price:            | SOLD                  |

## **Description:**

Striking and highly detailed map of Ireland in two sheets, emphasizing the Railroads newly constructed, under construction and planned.

The map is colored by counties. Shows towns, rivers, lakes, mountains, roads, islands, harbors, etc. A scarce large format English map.