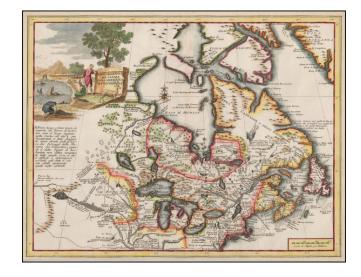

## **Description:**

Striking map of the Great Lakes, Canada and Northeastern US, based upon Guillaume De L'Isle's map of 1703, which was then one of the most accurate and up to date maps of the Great Lakes region.

The map includes an excellent treatment of the Upper Mississippi and is extensively annotated. Also includes a decorative cartouche and compass rose. A number of early French Forts are shown.

A fascinating look at French America, on the eve of the French & Indian War.