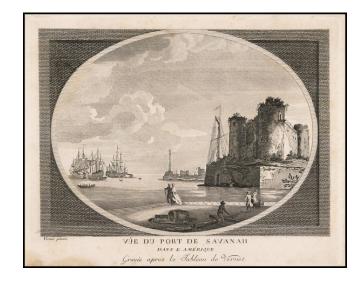

## Vue du Port de Savanah dans L'Amerique . . .

**Stock#:** 46675 **Map Maker:** Vernet

Date: 1780 circa
Place: Paris
Color: Uncolored

**Condition:** VG+

**Size:** 9 x 7 inches

**Price:** SOLD

## **Description:**

Rare view of the Port of Savannah, engraved by Claude Joseph Vernet in London.

Vernet's separately published views were offered for sale individually and in albums. His American views are largely fanciful in nature, but very rare.

One of the earliest obtainable views of Savannah.