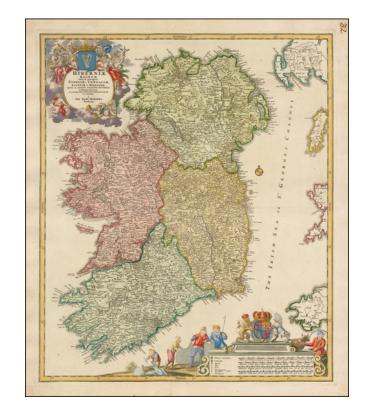

## Hiberniae Regnum tam in praecipuas Ultoniæ, Connaciæ, Lageniæ, et Momoniæ...

Stock#: 46643 Map Maker: Homann

**Date:** 1712

Place: Nuremberg
Color: Hand Colored

**Condition:** VG+

**Size:** 22 x 18.5 inches

## **Description:**

Finely colored early 18th Century map of Ireland, colored by regions and showing the towns, roads, counties, rivers, lakes, castles, etc.

Includes two marvelous cartouches, coats of arms and allegorical details.