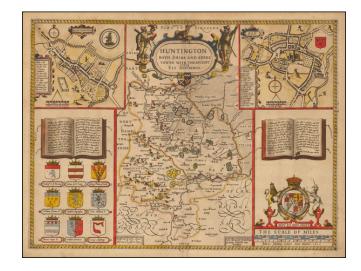

## **Huntington Both Shire and Shire Towne with the Ancient Citie Ely Described**

**Stock#:** 46566 **Map Maker:** Speed

Date: 1610 circa Place: London

**Color:** Hand Colored

**Condition:** VG

**Size:** 20 x 15 inches

## **Description:**

A nice example of this decorative County map of Huntingtonshire by John Speed.

Includes insets of Huntington and Ely with the coat of arms for each city and 10 additional large heraldic images.

The earliest obtainable map of the county, from the most famous British Atlas of the 17th Century.