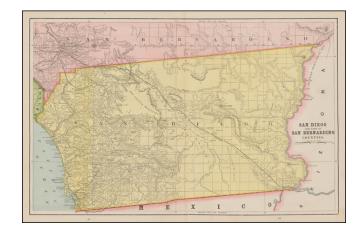

## San Diego and Part of San Bernardino Counties

**Stock#:** 46554

Map Maker: Rand McNally & Company

Date: 1892Place: ChicagoColor: Condition: VG+

**Size:** 20.5 x 13 inches

**Price:** SOLD

## **Description:**

Scarce regional map of San Diego County and part of San Bernardino Countiess.

Many small towns, railroads, rivers, mountains, Indian Villages, railway stations, mines, and other details are shown.

One of the few detailed separate maps of the region to appear in a Commercial Atlas.