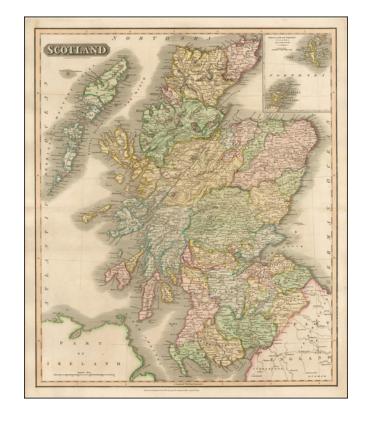

## Scotland

**Stock#:** 46483 **Map Maker:** Thomson

Date: 1817 Place: Edinb

Place: Edinburgh
Color: Hand Colored

**Condition:** VG+

Size: 21 x 18 inches

**Price:** SOLD

## **Description:**

Interesting and highly detailed map of the Scotland, hand colored by counties. Shows towns, roads, rivers, lakes, islands, mountains, etc.

A very attractive and interesting map. One of the best large format English maps of the period. Nice wide margined example.